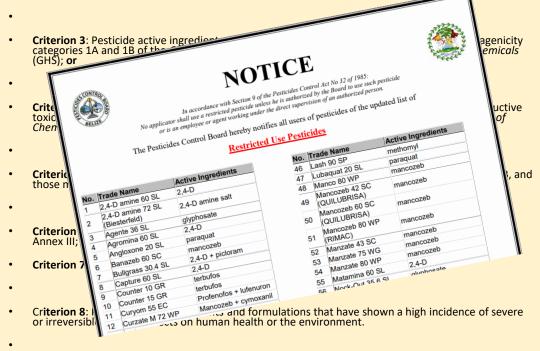

# 2016 – 2019: Updated listing of pesticides classified as Restricted-Use Pesticides

- **Criterion 1**: Pesticide formulations that meet the criteria of classes 1A or 1B of the WHO Recommended Classification of Pesticides by Hazard; or
- Criterion 2: Pesticide active ingredients and their formulations that meet the criteria of carcinogenicity categories 1A and 1B of the Globally Harmonized System of Classification and Labelling of Chemicals (GHS); or

• **Criterion 9**: Pesticide active ingredients and formulations subjected to regulatory action in countries with recognized registration systems, over human and environmental health concerns.

A Restricted-Use Pesticide is a pesticide which, if used in accordance with a widespread and commonly recognized practice, may generally cause, without additional regulatory action, unreasonable adverse effects on the environment, including the applicator and other people. (Pesticides Control Amendment Act, 2002)