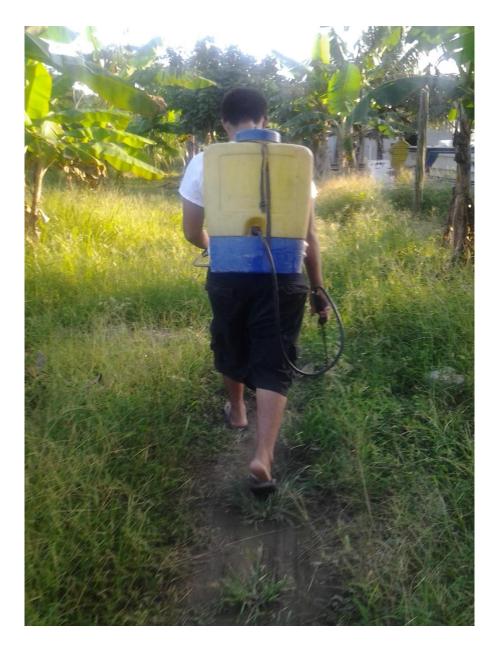

- INTEGRATED PEST MANAGEMENT (IPM), a broad-based effective approach that applies the practices of prevention, monitoring and control to suppress pests below the economic injury level, with an increased use of biological and cultural pest control practices.
- FIELD RESEARCH AND DEMONSTRATIONS for the adoption of chemical and non-chemical alternatives to Restricted-Use Pesticides.
- **STANDARDS OF CONDUCT** for the "lifecycle" approach to pesticide management.