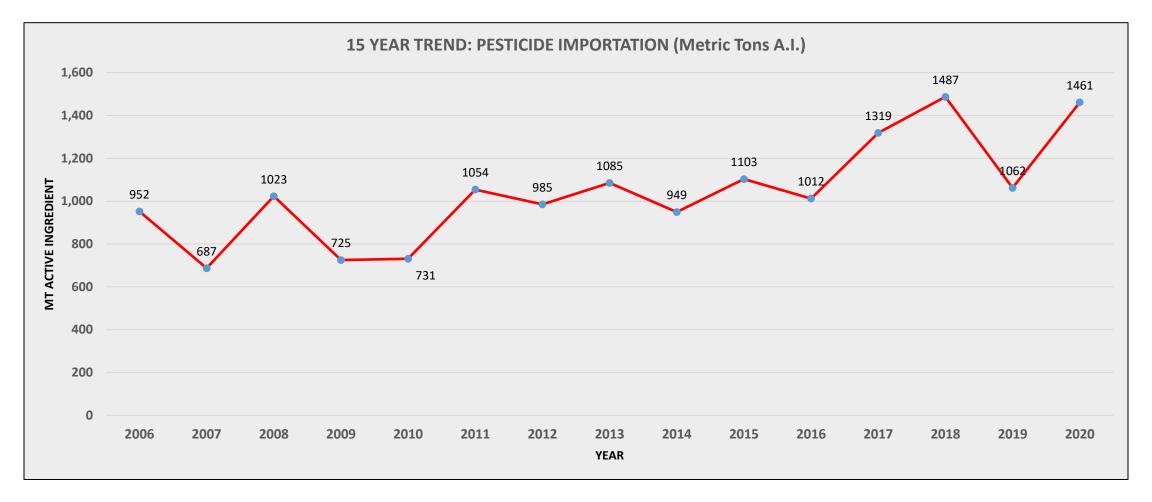

## Importation of pesticides and related substances regulated by the PCB (2006 - 2020) in Metric Tons