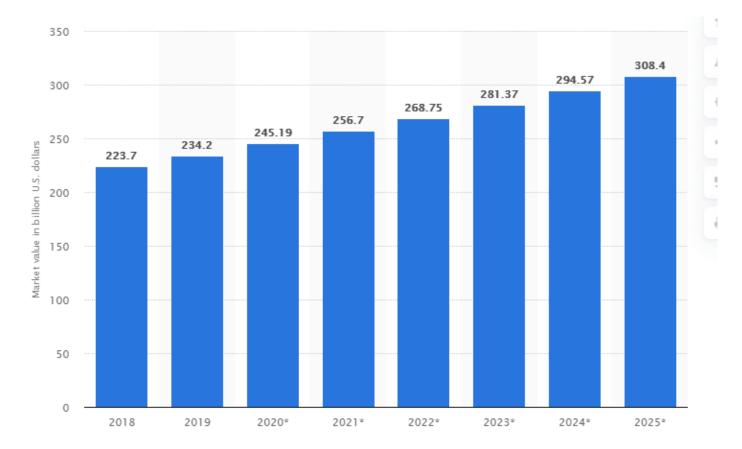

#### **ANNUAL GENERAL MEETING**

#### MINISTRY OF AGRICULTURE, FOOD SECURITY AND ENTERPRISE

29 – 30 APRIL 2021

















# Global agrochemical market value 2018 – 2020 and forecast to 2025





#### Income from agricultural production\* (sugarcane, citrus, bananas and grains) and value of agricultural pesticide imports\*\* from 2008 – 2018 (in MM\$BZ)



\*\*PCB data

## Importation of pesticides and related substances regulated by the PCB (2006 - 2020) in Metric Tons



### Pesticide Management





# 2016 – 2019: Updated listing of pesticides classified as Restricted-Use Pesticides

- **Criterion 1**: Pesticide formulations that meet the criteria of classes 1A or 1B of the WHO Recommended Classification of Pesticides by Hazard; or
- Criterion 2: Pesticide active ingredients and their formulations that meet the criteria of carcinogenicity categories 1A and 1B of the Globally Harmonized System of Classification and Labelling of Chemicals (GHS); or



• **Criterion 9**: Pestic