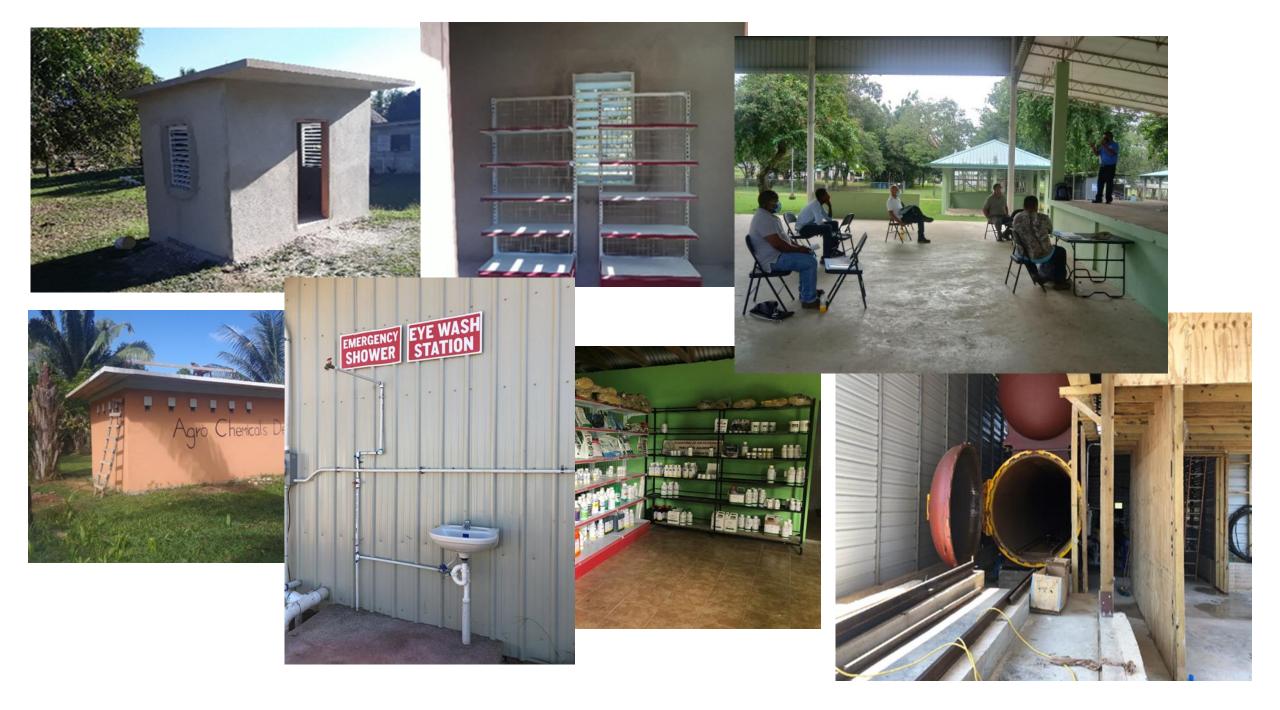

|                                                                                                                                                                                                             |  |



### Pest Control Options increase with the registration of biopesticides







The GROW SAFE-Belize campaign aims to stimulate a wider adoption of best practices in pest and pesticide management, through stakeholder engagement and participation.

- INTEGRATED PEST MANAGEMENT (IPM), a broad-based effective approach that applies the practices of prevention, monitoring and control to suppress pests below the economic injury level, with an increased use of biological and cultural pest control practices.
- FIELD RESEARCH AND DEMONSTRATIONS for the adoption of chemical and non-chemical alternatives to Restricted-Use Pesticides.
- **STANDARDS OF CONDUCT** for the "lifecycle" approach to pesticide management.