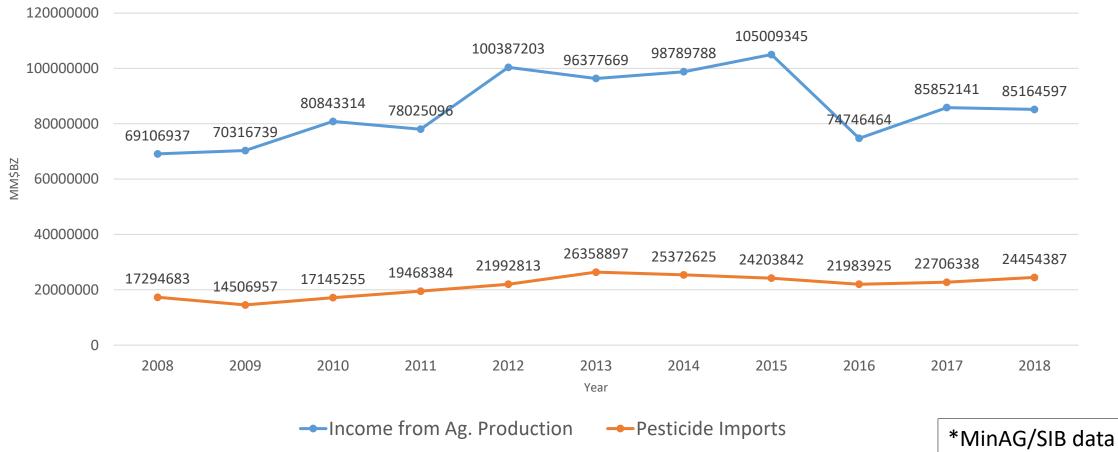

#### Income from agricultural production\* (sugarcane, citrus, bananas and grains) and value of agricultural pesticide imports\*\* from 2008 – 2018 (in MM\$BZ)

\*\*PCB data