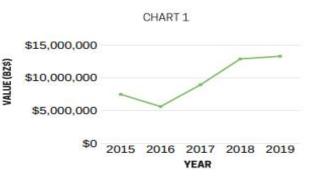

#### **EXPORTS**

- Belize exported to Guatemala an annual average total of BZ\$9.6 million worth of goods for the period 2015-2019 (Chart 1).
- These exports include products such as pepper sauce, citrus concentrate, corn, cattle feed, and essential oils of citrus.