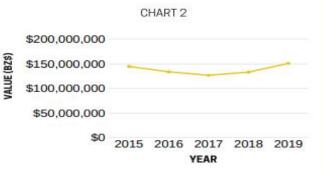

#### **IMPORTS**

- Belize imported from Guatemala an annual average total of over BZ\$138.1 million worth of goods for the period 2015-2019 (Chart 2).
- These imports include products such as tubes, pipes, fertilizers, cement, and butane.